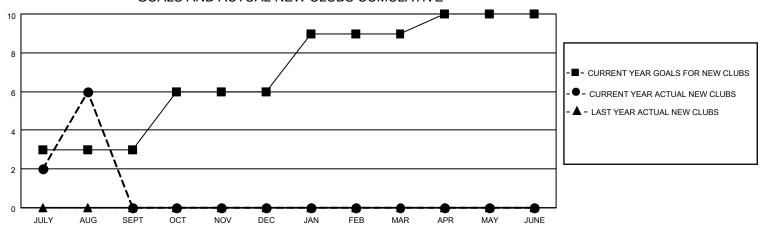

## MONTHLY MEMBERSHIP PROGRESS REPORT

LOCATION INDIA District 324 M Results as of: 8/31/2021

| Clubs RESULTS FOR 2021-2022 |   |   |   | Members RESULTS FOR 2021-2022 |     |     |     |
|-----------------------------|---|---|---|-------------------------------|-----|-----|-----|
|                             |   |   |   |                               |     |     |     |
| JULY/AUG/SEPT               | 3 | 6 | 2 | JULY/AUG/SEPT                 | 65  | 430 | 101 |
| OCT/NOV/DEC                 | 3 | 0 | 0 | OCT/NOV/DEC                   | 65  | 0   | 0   |
| JAN/FEB/MAR                 | 3 | 0 | 0 | JAN/FEB/MAR                   | 65  | 0   | 0   |
| APR/MAY/JUNE                | 1 | 0 | 0 | APR/MAY/JUNE                  | 105 | 0   | 0   |

## GOALS AND ACTUAL NEW CLUBS CUMULATIVE