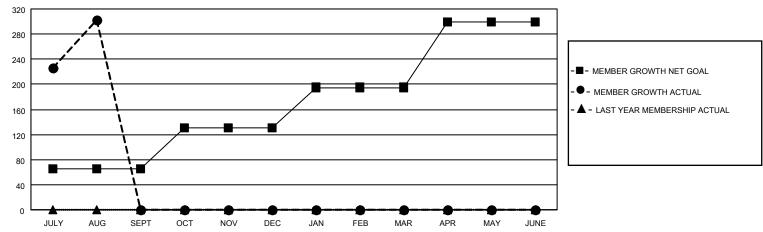

## MONTHLY MEMBERSHIP PROGRESS REPORT

LOCATION INDIA District 324 M Results as of: 8/31/2021

| Clubs RESULTS FOR 2021-2022 |   |   |   | Members RESULTS FOR 2021-2022 |     |     |     |
|-----------------------------|---|---|---|-------------------------------|-----|-----|-----|
|                             |   |   |   |                               |     |     |     |
| JULY/AUG/SEPT               | 3 | 6 | 2 | JULY/AUG/SEPT                 | 65  | 430 | 101 |
| OCT/NOV/DEC                 | 3 | 0 | 0 | OCT/NOV/DEC                   | 65  | 0   | 0   |
| JAN/FEB/MAR                 | 3 | 0 | 0 | JAN/FEB/MAR                   | 65  | 0   | 0   |
| APR/MAY/JUNE                | 1 | 0 | 0 | APR/MAY/JUNE                  | 105 | 0   | 0   |

## GOALS AND ACTUAL MEMBERS CUMULATIVE

| DROPPED CLUBS: 2 |     | 98 CLUBS OF 195 ADDED 1 OR<br>MORE NEW MEMBERS | GENDER DISTRIBUTION                   |                                  |  |
|------------------|-----|------------------------------------------------|---------------------------------------|----------------------------------|--|
|                  |     | WORE NEW WEINBERG                              | MALE<br>FEMALE                        | 4,388 (72.28%)<br>1,683 (27.72%) |  |
| DROPPED MEMBERS  |     |                                                | NON BINARY PREFER NOT TO ANSWER       | 0 (0.00%)<br>0 (0.00%)           |  |
| DECEASED         | 5   |                                                | THE EKINOT TO ANOWER                  | 0 (0.0070)                       |  |
| CLUB CANCELLED   | 12  | CLICK HERE FOR CUMULATIVE                      | TOTAL FAMILY UNIT MEMBERS             | 2,249                            |  |
| OTHER            | 84  | MEMBERSHIP DATA                                |                                       |                                  |  |
| TOTAL            | 101 |                                                | FAMILY MEMBERS PAYING HALF DUES 1,269 |                                  |  |
|                  |     |                                                |                                       |                                  |  |